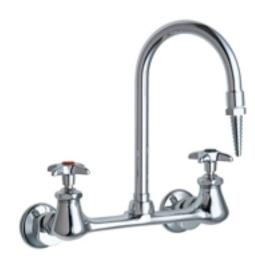

# **Product Type**

Wall Mounted 8" Body, Adjustable Arms 7-1/4" - 8-3/4" Hot and Cold Water Inlet Faucet

## **Features & Specifications**

- 8" Body, Adjustable Arms 7-1/4" 8-3/4"
- Full Flow Nozzle
- 2-1/2" Vandal Proof Cross
- Slow Compression
- 3/8" Offset Inlet Supply Arm
- Shank Assembly
- 2 5/16" Diameter Slip Flange

#### **Architect/Engineer Specification**

Chicago Faucets No. 942-WSLCP, Sink Faucet for hot and cold water, wall-mounted with adjustable arms for 7-1/4" - 8-3/4" centers. Chrome plated. Rigid/swing gooseneck spout, 5-1/4" center-to-center. Serrated, full-flow laboratory nozzle. 2-1/2" metal, vandal-proof, cross handles with eight-point, tapered broach and buttons indexed "CW" and "HW". Slow compression rebuildable cartridge, opens and closes 360° for fine adjustment, closes with water pressure, features square, tapered stem. 3/8" offset inlet supply arm with 1/2" NPT female thread inlet. Includes shank assembly. 2-5/16" diameter slip flange.