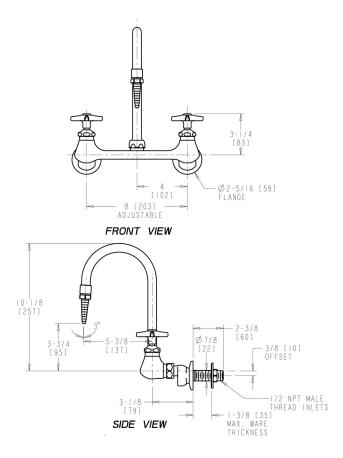

## **Features & Specifications**

- 8" Body, Adjustable Arms 7-1/4" 8-3/4"
- Full Flow Nozzle
- 2-1/2" Vandal Proof Cross
- Slow Compression
- 3/8" Offset Inlet Supply Arm
- Shank Assembly
- 2 5/16" Diameter Slip Flange

#### **Architect/Engineer Specification**

Chicago Faucets No. 942-WSLCP, Sink Faucet for hot and cold water, wall-mounted with adjustable arms for 7-1/4" - 8-3/4" centers. Chrome plated. Rigid/swing gooseneck spout, 5-1/4" center-to-center. Serrated, full-flow laboratory nozzle. 2-1/2" metal, vandal-proof, cross handles with eight-point, tapered broach and buttons indexed "CW" and "HW". Slow compression rebuildable cartridge, opens and closes 360° for fine adjustment, closes with water pressure, features square, tapered stem. 3/8" offset inlet supply arm with 1/2" NPT female thread inlet. Includes shank assembly. 2-5/16" diameter slip flange.