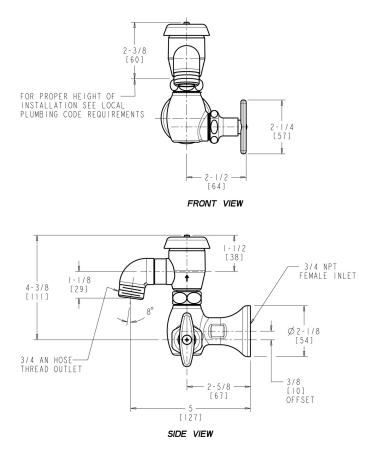

## **Features & Specifications**

- Sill Fittings
- 2-1/4" Tee
- Slow Compression
- 3/4" NPT Female Thread Inlet
- Atmospheric Vacuum Breaker, Not Intended for Continuous Pressure
  Applications
- Atmospheric Vacuum Breaker, Not Intended for Continuous Pressure
  Applications
- CFNow! Item Ships in 3 Days

## **Architect/Engineer Specification**

Chicago Faucets No. 952-CP, Inside Sill Fitting, wall-mounted, chrome plated. 2-1/4" metal tee handle with square, tapered broach. Slow compression rebuildable cartridge, opens and closes 360° for fine adjustment, closes with water pressure, features square, tapered stem. 3/4" NPT female thread inlet. NOTE: Atmospheric vacuum breaker is NOT intended for continuous pressure applications.