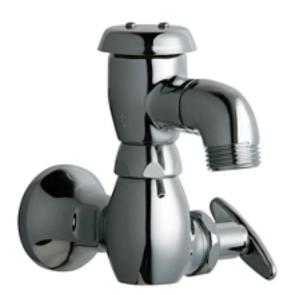

## 952-CP Washdown and Sill

a Geberit company

## **Architect/Engineer Specification**

Chicago Faucets No. 952-CP, Inside Sill Fitting, wall-mounted, chrome plated. 2-1/4" metal tee handle with square, tapered broach. Slow compression rebuildable cartridge, opens and closes 360° for fine adjustment, closes with water pressure, features square, tapered stem. 3/4" NPT female thread inlet. NOTE: Atmospheric vacuum breaker is NOT intended for continuous pressure applications.