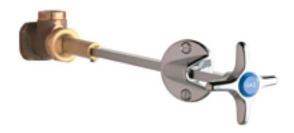

### **Features & Specifications**

- Angle Valves
- 2-1/2" Vandal Proof Cross
- Needle Valve
- 3/8" 18 NPT Male Thread Inlet
- Wall Flange and Extension Rod

### **Architect/Engineer Specification**

Chicago Faucets No. 962-VOGAAGVCP, Laboratory Remote Valve, chrome plated. 2-1/2" metal, vandal-proof, cross handle with eight-point, tapered broach. Includes buttons indexed "AIR", "GAS", and "VAC". 3/8"-18 NPT male thread inlet. Includes wall flange and extension rod.