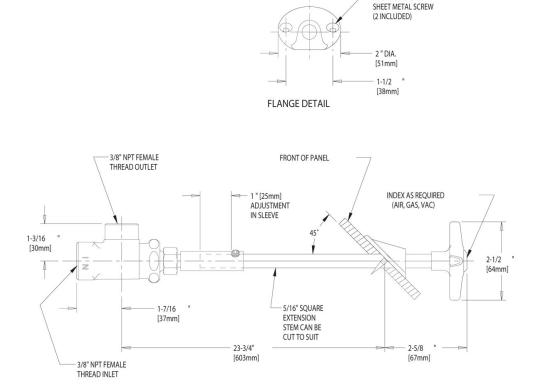

### **Features & Specifications**

- Angle Valves
- 2-1/2" Vandal Proof Cross
- Needle Valve
- 3/8" 18 NPT Male Thread Inlet
- Wall Flange and Extension Rod

### **Architect/Engineer Specification**

Chicago Faucets No. 962-VOGAAGVCP, Laboratory Remote Valve, chrome plated. 2-1/2" metal, vandal-proof, cross handle with eight-point, tapered broach. Includes buttons indexed "AIR", "GAS", and "VAC". 3/8"-18 NPT male thread inlet. Includes wall flange and extension rod.

#8 OVAL HEAD