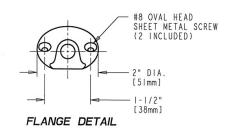

#### **Features & Specifications**

- Angle Valves
- Needle Valve
- 3/8" 18 NPT Male Thread Inlet
- Wall Flange and Extension Rod

#### **Architect/Engineer Specification**

Chicago Faucets No. 962-VOGALEB, Laboratory Remote Valve, chrome plated. 3/8"-18 NPT male thread inlet. Includes wall flange and extension rod. Mounting hardware included.