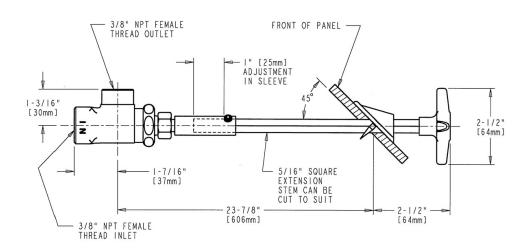

#### **Features & Specifications**

- Angle Valves
- Needle Valve
- 3/8" 18 NPT Male Thread Inlet
- Wall Flange and Extension Rod

#### **Architect/Engineer Specification**

Chicago Faucets No. 962-VOGALEB, Laboratory Remote Valve, chrome plated. 3/8"-18 NPT male thread inlet. Includes wall flange and extension rod. Mounting hardware included.