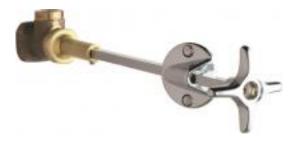

#### **Features & Specifications**

- Angle Valves
- Needle Valve
- 3/8" 18 NPT Male Thread Inlet
- Wall Flange and Extension Rod

#### **Architect/Engineer Specification**

Chicago Faucets No. 962-VOGALEB, Laboratory Remote Valve, chrome plated. 3/8"-18 NPT male thread inlet. Includes wall flange and extension rod. Mounting hardware included.