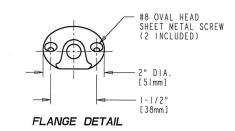

#### **Features & Specifications**

- Angle Valves
- Needle Valve
- 3/8" 18 NPT Male Thread Inlet
- Wall Flange and Extension Rod

#### **Architect/Engineer Specification**

Chicago Faucets No. 962-VOGALESS216-28CP, Laboratory Remote Valve, chrome plated. 3/8"-18 NPT male thread inlet. Includes wall flange and extension rod.