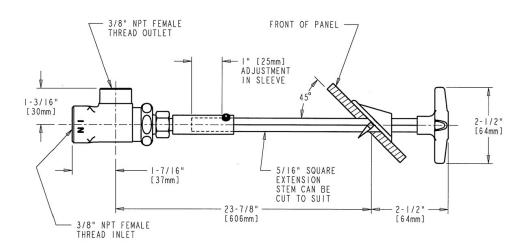

#### **Features & Specifications**

- Angle Valves
- Needle Valve
- 3/8" 18 NPT Male Thread Inlet
- Wall Flange and Extension Rod

#### **Architect/Engineer Specification**

Chicago Faucets No. 962-VOGALESS216-28CP, Laboratory Remote Valve, chrome plated. 3/8"-18 NPT male thread inlet. Includes wall flange and extension rod.