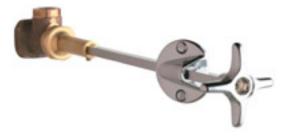

### 962-VOGALESS216-28CP

#### **Architect/Engineer Specification**

Chicago Faucets No. 962-VOGALESS216-28CP, Laboratory Remote Valve, chrome plated. 3/8"-18 NPT male thread inlet. Includes wall flange and extension rod.