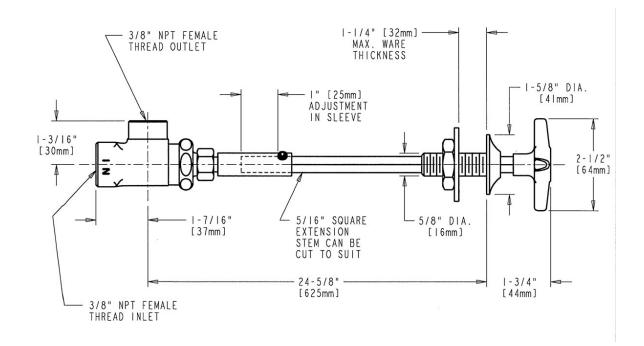

#### **Features & Specifications**

- Angle Valves
- Needle Valve
- 3/8" 18 NPT Male Thread Inlet

## **Architect/Engineer Specification**

Chicago Faucets No. 962-VOGLEB, Laboratory Remote Valve, chrome plated. 3/8"-18 NPT male thread inlet. Mounting hardware included.