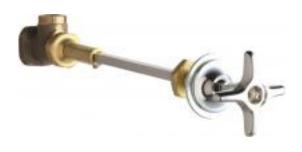

#### **Features & Specifications**

- Angle Valves
- Needle Valve
- 3/8" 18 NPT Male Thread Inlet

## **Architect/Engineer Specification**

Chicago Faucets No. 962-VOGLEB, Laboratory Remote Valve, chrome plated. 3/8"-18 NPT male thread inlet. Mounting hardware included.