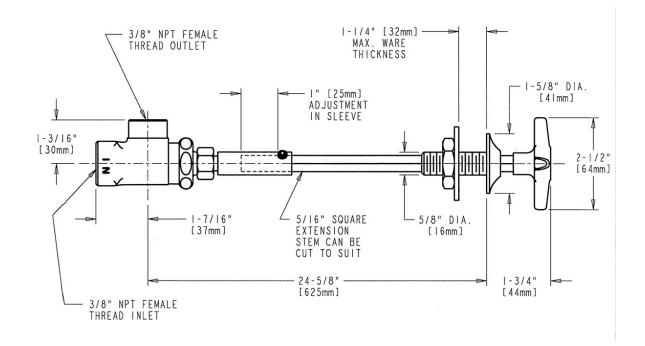

#### **Features & Specifications**

- Angle Valves
- Needle Valve
- 3/8" 18 NPT Male Thread Inlet

### **Remote Valves**

**Architect/Engineer Specification** 

Chicago Faucets No. 962-VOGLESS216-28CP, Laboratory Remote Valve, chrome plated. 3/8"-18 NPT male thread inlet.