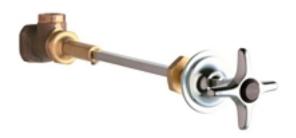

#### **Features & Specifications**

- Angle Valves
- 2-1/2" Cross
- Slow Compression
- 3/8" 18 NPT Male Thread Inlet
- Wall Flange and Extension Rod

## **Architect/Engineer Specification**

Chicago Faucets No. 962-VOSCP, Laboratory Remote Valve, chrome plated. 2-1/2" black, nylon, cross handle with square, tapered broach and button indexed "STM". Slow compression rebuildable cartridge, opens and closes 360° for fine adjustment, closes with water pressure, features square, tapered stem. 3/8"-18 NPT male thread inlet. Includes wall flange and extension rod.