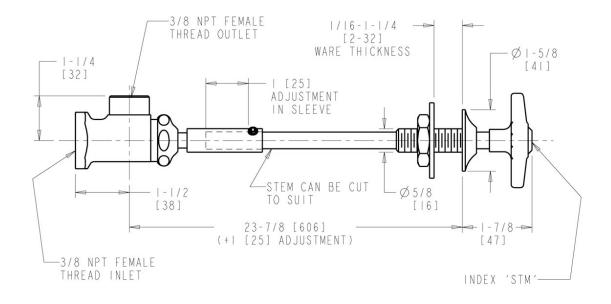

#### **Features & Specifications**

- Angle Valves
- 2-1/2" Cross
- Slow Compression
- 3/8" 18 NPT Male Thread Inlet
- Wall Flange and Extension Rod

## **Architect/Engineer Specification**

Chicago Faucets No. 962-VOSCP, Laboratory Remote Valve, chrome plated. 2-1/2" black, nylon, cross handle with square, tapered broach and button indexed "STM". Slow compression rebuildable cartridge, opens and closes 360° for fine adjustment, closes with water pressure, features square, tapered stem. 3/8"-18 NPT male thread inlet. Includes wall flange and extension rod.